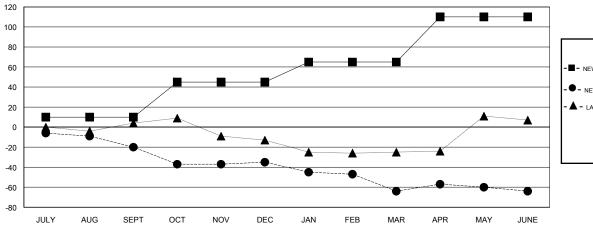

## GOALS AND ACTUAL MEMBERS CUMULATIVE

MEMBERSHIP DATA

| - ■ - NEW MEMBER GROWTH NET GOAL  |  |
|-----------------------------------|--|
| - ● - NEW MEMBER GROWTH ACTUAL    |  |
| - ▲ - LAST YEAR MEMBERSHIP ACTUAL |  |
|                                   |  |
|                                   |  |