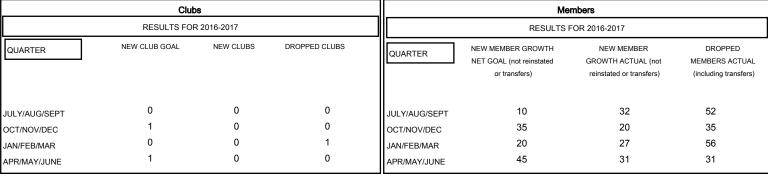

|   | DROPPED CLUBS: 1 |     |
|---|------------------|-----|
| , | DROPPED MEMBERS  |     |
|   | DECEASED         | 23  |
|   | CLUB CANCELLED   | 12  |
|   | OTHER            | 139 |
|   | TOTAL            | 174 |

| 27 CLUBS OF 42 ADDED 1 OR MORE | GENDER DISTRIBUTION |              |
|--------------------------------|---------------------|--------------|
| NEW MEMBERS                    | MALE                | 871 (76.81%) |
|                                | FEMALE              | 263 (23.19%) |